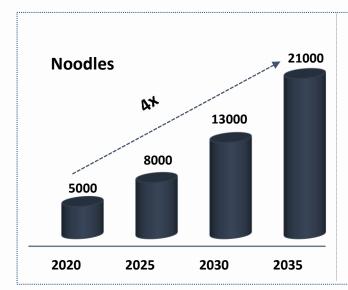

### **Addressable Market Expansion Potential: Amongst the highest in Indian FMCG space**

(₹ cr.)

### **Fortifying the Core**

No.1 In Branded Atta ~6,000 cr.

No.1 In Cream Biscuits ~4,000 cr.

**No.1** In Bridges Snacks ~2,700 cr.

**No.1** In Notebooks ~1,400 cr.

No.2 In Noodles ~1,300 cr.

No.1 In Dhoop No.2 in Agarbatti Over 800 cr.