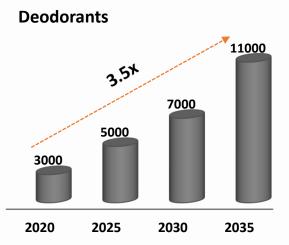

### **Addressable Market Expansion Potential: Amongst the highest in Indian FMCG space**

(₹ cr.)