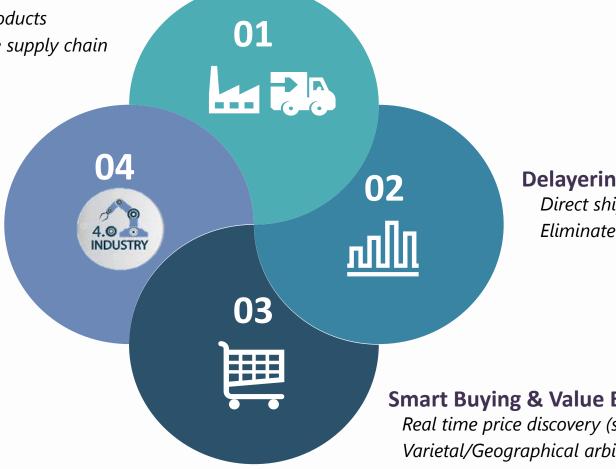

## **Creating Structural Advantage**

Fresher Products

Reduce Distance-to-Market

Responsive supply chain

### **Smart Manufacturing**

*Industry 4.0* **Automation** 

Energy, Quality, Yield management

### **Delayering Operations**

Direct shipments

Eliminate Multiple Handling

### **Smart Buying & Value Engineering**

Real time price discovery (spatial & temporal) Varietal/Geographical arbitrage Recipe/packaging innovations