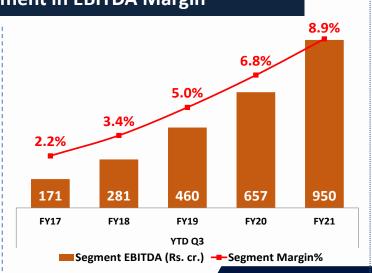

### Segment EBITDA Margins up 460 bps in last 3 years

### **Recent Performance**

### **Robust Revenue Growth & Margin Expansion**