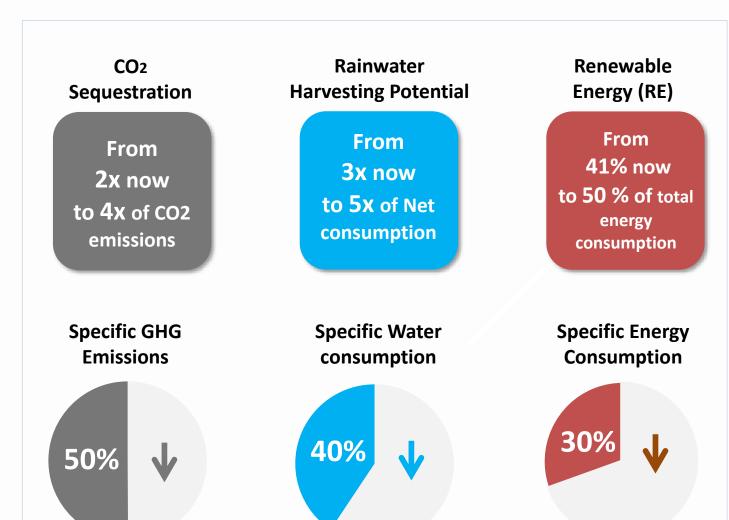

### **Sustainability 2.0: 2030 Targets**

## Going Beyond 'Net Zero'

### **Sustainable Packaging Plan**

Recyclability

100% 🐴 recyclable, reusable

or compostable

**Plastic Neutrality** 

Sustainable waste mgmt., innovative substitutes, optimisation

Livelihood Generation From 6 million to 10 million **Biodiversity** 2.5 lac acres

**Climate Smart** Villages 3 lac acres

32

Baseline: 2018-19