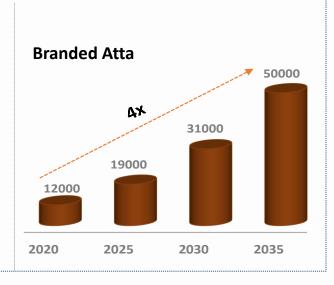

### **Addressable Market Expansion Potential: Amongst the highest in Indian FMCG space**

(₹ cr.)

### **Fortifying the Core**

No.1 In Branded Atta ~6,000 cr.

No.1 In Cream Biscuits ~4,000 cr.

**No.1** In Bridges Snacks ~2,700 cr.

**No.1** In Notebooks ~1,400 cr.

No.2 In Noodles ~1,300 cr.

No.1 In Dhoop No.2 in Agarbatti Over 800 cr.