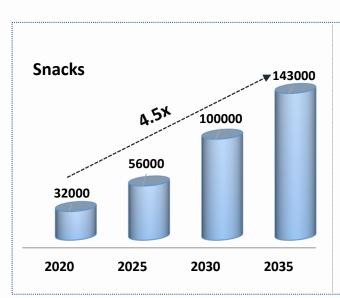

### **Addressable Market Expansion Potential: Amongst the highest in Indian FMCG space**

(₹ cr.)