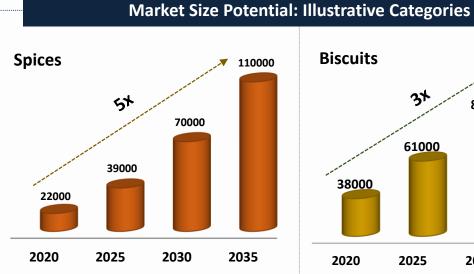

### **Addressable Market Expansion Potential: Amongst the highest in Indian FMCG space**

(₹ cr.)