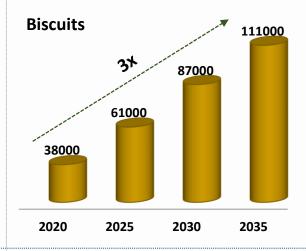

### **Addressable Market Expansion Potential: Amongst the highest in Indian FMCG space**

(₹ cr.)

### **Fortifying the Core**

No.1 In Branded Atta ~6,000 cr.

No.1 In Cream Biscuits ~4,000 cr.

**No.1** In Bridges Snacks ~2,700 cr.

**No.1** In Notebooks ~1,400 cr.

No.2 In Noodles ~1,300 cr.

No.1 In Dhoop No.2 in Agarbatti Over 800 cr.