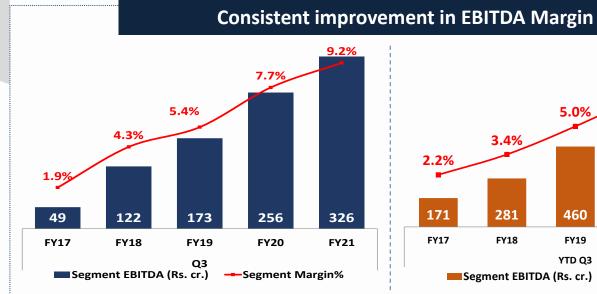

### Segment EBITDA Margins up 460 bps in last 3 years

### **Recent Performance**

### **Robust Revenue Growth & Margin Expansion**